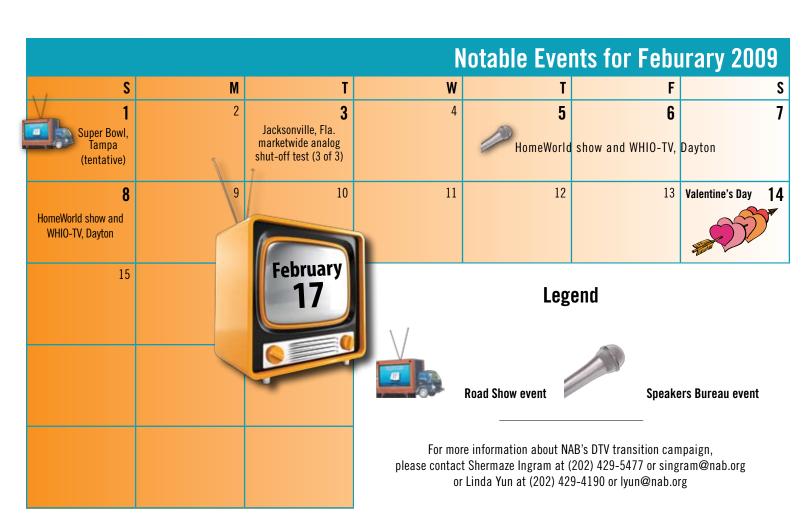

|
| 30 days left !!! |    | 13                        | 14                                  | Jacksonville, Fla. 15<br>marketwide analog<br>shut-off test (2 of 3) | 16           | 17                                                                       |
|                  | 19 | 20<br>Inauguration<br>Day | Hawaii be<br>first state<br>all-dig | e to go                                                              | 23           | 24                                                                       |
| 25               | 26 | 27                        | 28                                  | 29                                                                   | 30           | Chinese Lunar New Year<br>Parade and Festival<br>Los Angeles             |





An initiative of the National Association of Broadcasters